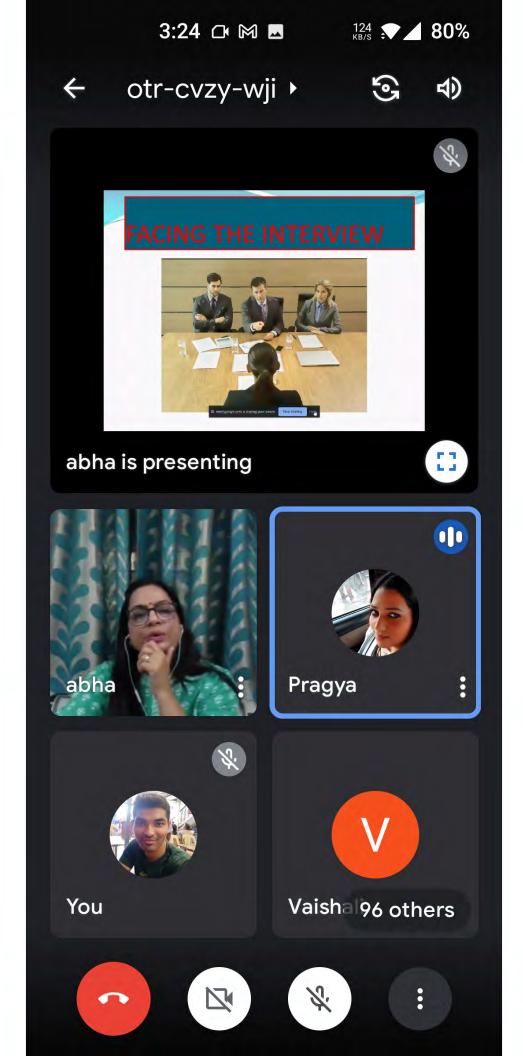

## **GUEST SPEAKER :**

**Ms Abha Joshi** Reputed Consultant and Counsellor

#### Name of Department : Department of Sociology

Topic : How to face an interview