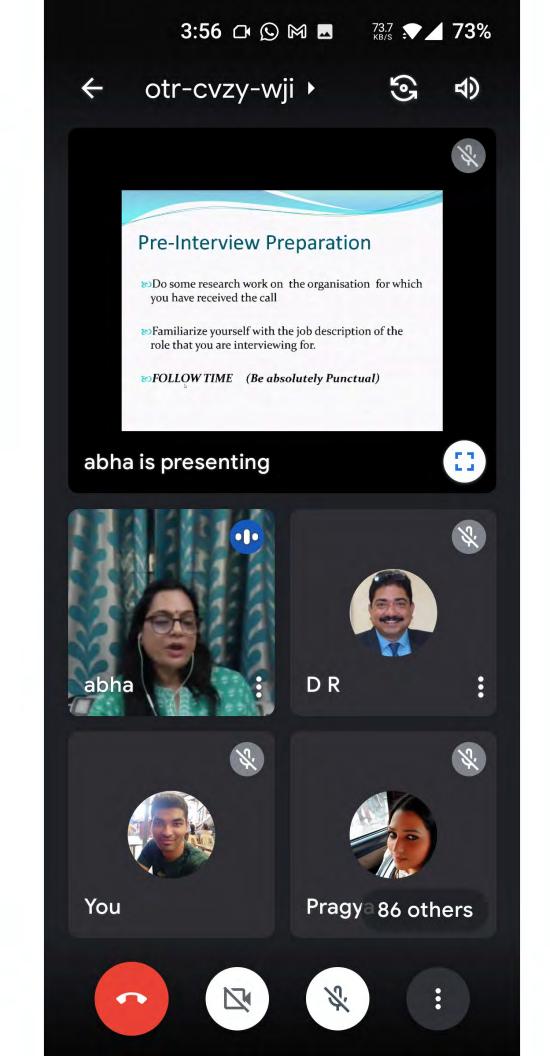

#### Main points covered :

- 1. Fear and psychology of interview
- 2. Presenting yourself
- 3. Verbal and nonverbal communication
- 4. Preparing CV
- 5. Dressing up for the interview
- 6. Pre interview preparation