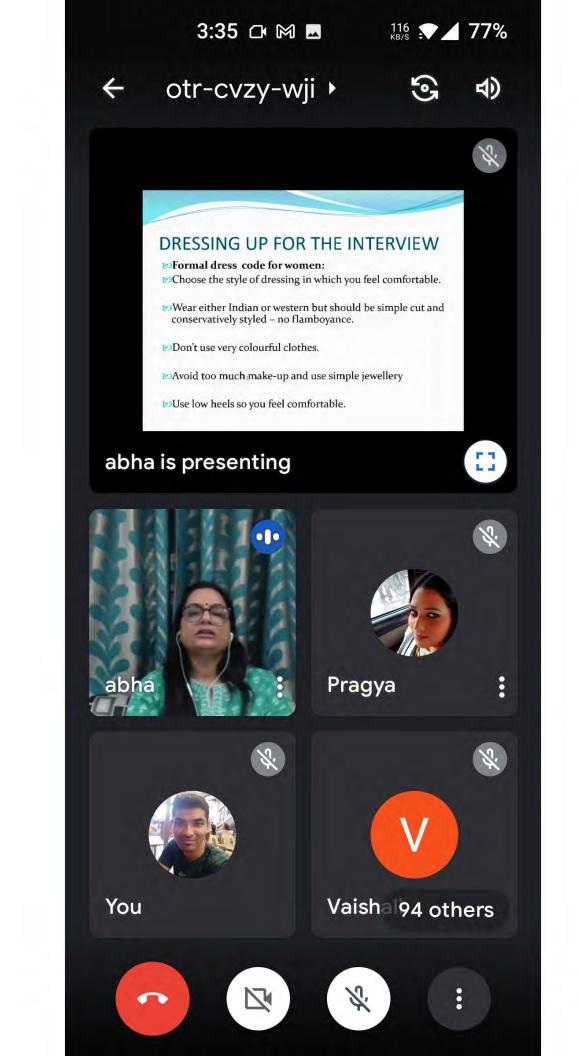

#### Main points covered :

- 1. Fear and psychology of interview
- 2. Presenting yourself
- 3. Verbal and nonverbal communication
- 4. Preparing CV
- 5. Dressing up for the interview
- 6. Pre interview preparation