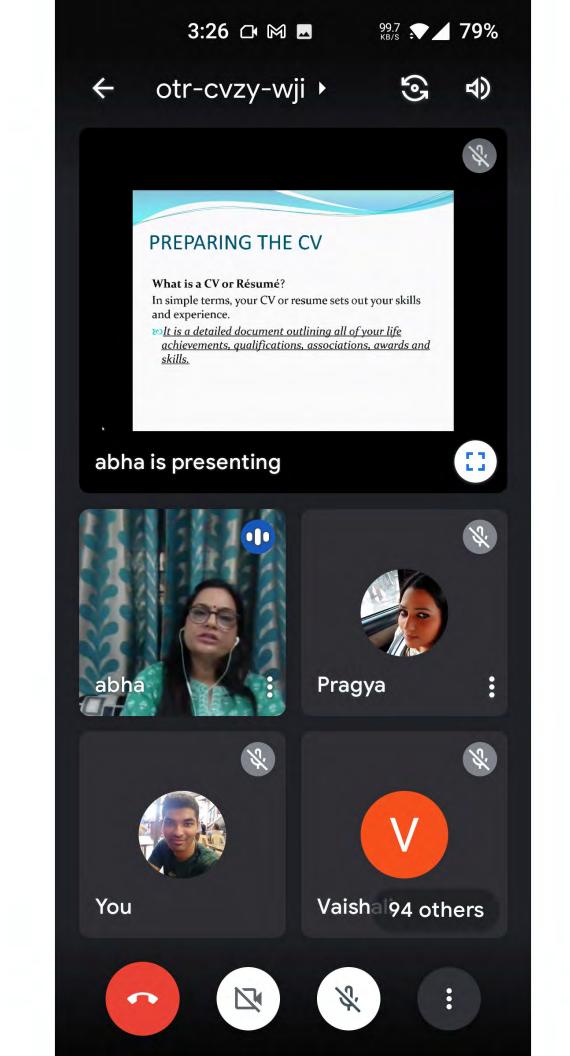

#### Main points covered :

- 1. Fear and psychology of interview
- 2. Presenting yourself
- 3. Verbal and nonverbal communication
- 4. Preparing CV
- 5. Dressing up for the interview
- 6. Pre interview preparation